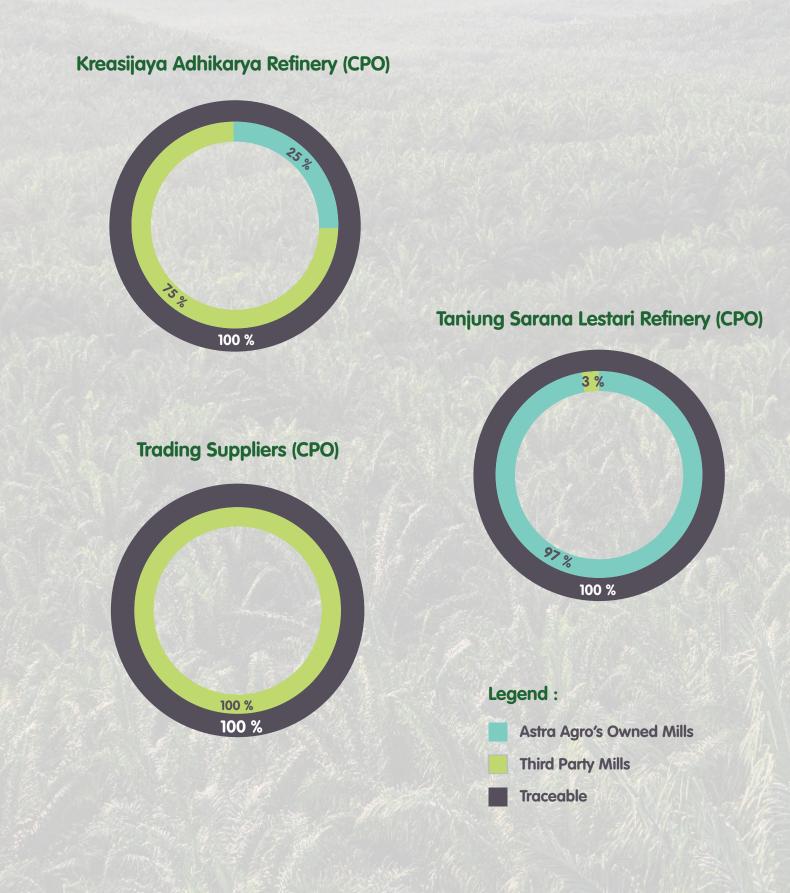

# **Traceability to Mill**

We continue to maintain 100 % traceability to mill for the period of January – March 2020. Currently, Astra Agro has 87 suppliers (16 internal and 71 external) in its supply chain.