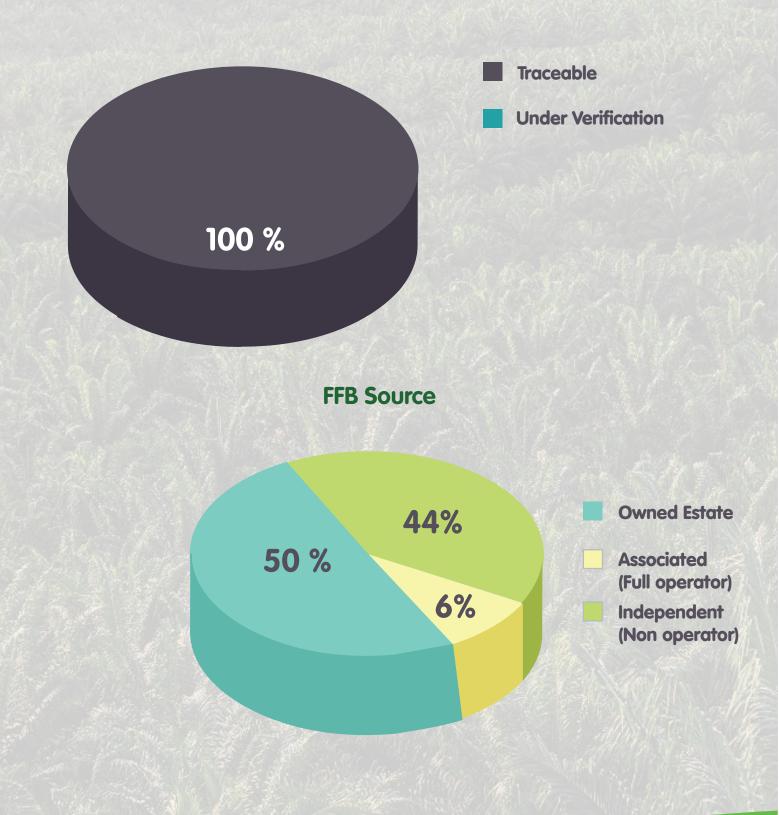

# **Traceability to Mill**

We continue to maintain 100 % traceability to mill for the period of January – March 2020. Currently, Astra Agro has 87 suppliers (16 internal and 71 external) in its supply chain.