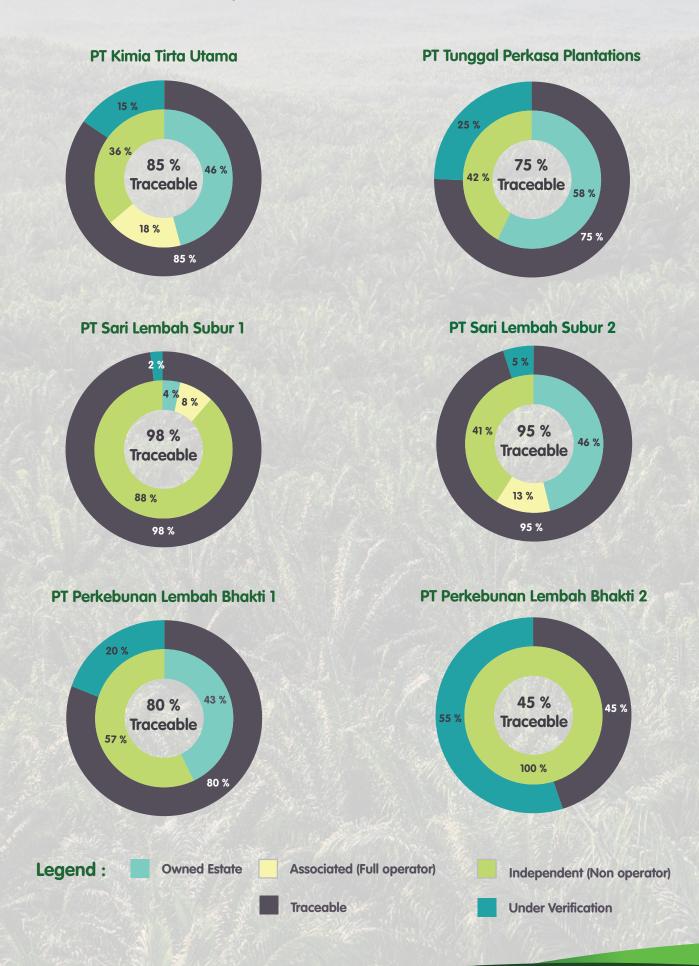

# **Traceability to Plantation**

As of March 2020, we continue to maintain 100 % traceability to plantation at DO Holder level. Based on our actions plan, this year we have added three more priority mills as part of a pilot project for reaching smallholder traceability at the plantation level. This pilot project was conducted on a total of nine priority mills in Riau, Aceh and West Sulawesi.

#### Traceability to Plantation (DO Holder Level)

GRO LEST