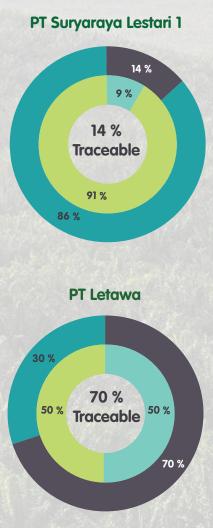

# **Traceability to Plantation**

As of March 2020, we continue to maintain 100 % traceability to plantation at DO Holder level. Based on our actions plan, this year we have added three more priority mills as part of a pilot project for reaching smallholder traceability at the plantation level. This pilot project was conducted on a total of nine priority mills in Riau, Aceh and West Sulawesi.

### **Traceability to Plantation (Plantation Level)**

AGRO LESTAR

## **Traceability to Plantation (Plantation Level)**

PT Suryaraya Lestari 2

Legend :

**Owned Estate** 

Associated (Full operator)

Traceable

Independent (Non operator)

**Under Verification** 