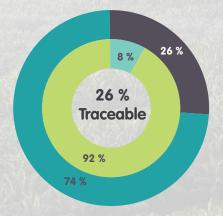

# **Traceability to Plantation**

As of March 2020, we continue to maintain 100 % traceability to plantation at DO Holder level. Based on our actions plan, this year we have added three more priority mills as part of a pilot project for reaching smallholder traceability at the plantation level. This pilot project was conducted on a total of nine priority mills in Riau, Aceh and West Sulawesi.