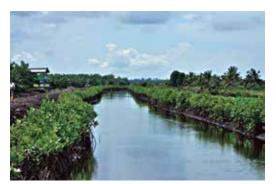

This program runs on the company's commitment together with the community, community leaders and local government as well as the Forest and Environment Services of North Mamuju. Areas that have been identified as part of the AMC program are managed, planted with mangroves and maintained as well as financed by companies with involvement of local communities. Until 2018, 275,937 mangrove seedlings have been planted on area of 55 hectares, carried out gradually throughout the year in the area of Astra Mangrove Conservation.