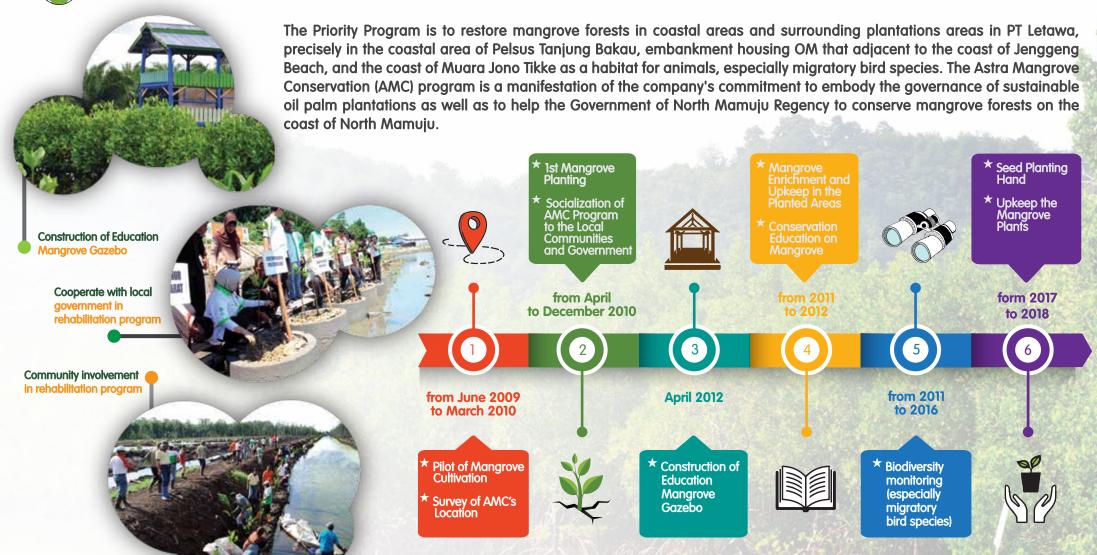

This program runs on the company's commitment together with the community, community leaders and local government as well as the Forest and Environment Services of North Mamuju. Areas that have been identified as part of the AMC program are managed, planted with mangroves and maintained as well as financed by companies with involvement of local communities. Until 2018, 275,937 mangrove seedlings have been planted on area of 55 hectares, carried out gradually throughout the year in the area of Astra Mangrove Conservation.