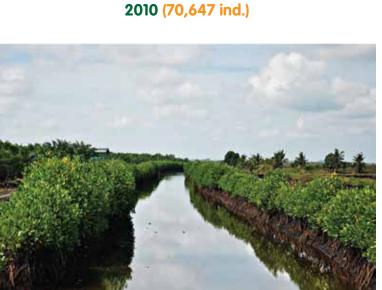

## > 250,000 mangroves have been planting which resulted in the Company being awarded the Kalpataru from national government in 2014

2014 (32,500 ind.)

2011 (36,000 ind.)

2015 (3,100 ind.)

2016 (720 ind.)