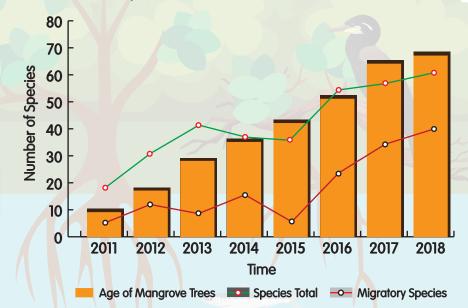

bird species recorded during the monitoring were 67 species from 31 families, 19 species of which are protected by Indonesian law.

- 1. Alcedo atthis.
- 2. Anthreptes malacensis,
- 3. Ardeola speciosa,
- 4. Bubulcus ibis,
- 5. Cacatua sulphurea,
- Ciconia episcopus,
- 7. Cinnyris jugularis,
- 8. Circus assimilis,
- 9. Egretta eulophotes,
- 10. Egretta garzetta,
- 11. Halcyon chloris,
- 12. Halcyon sancta,
- 13. Haliaeetus leucogaster,
- 14. Haliastur indus.
- 15. Himantopus leucocephalus,
- 16. Macrocephalon maleo,
- 17. Numenius madagascariensis,
- 18. Numenius phaeopus,
- 19. Sterna albifrons.



Actitis hypoleucos



**Biodiversity monitoring** (especially migratory bird species)



Ardeola speciosa



Cacatua Sulphurea

Himantopus leucocephalus



## **Species Accumulation Curves**





## PT **Astra Agro** Lestari Tbk

Jakarta Head Office

Jln. Puloayang Raya Blok OR I Kawasan Industri Pulogadung Jakarta 13930 - Indonesia



(+62-21) 4616 555



(+62-21) 4616 682 / 4616 689



sustainibility@astra-agro.co.id