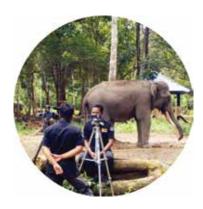

Location of CRU basecamp in Kemukiman Pante Purba area, Sampoiniet Sub-district, Aceh Jaya District, Aceh.

Installation of GPS Collar on Wild Elephant

**Elephant Healthcare Checks** 

Elephant Team Patrol & Monitoring of Wild Elephant Population