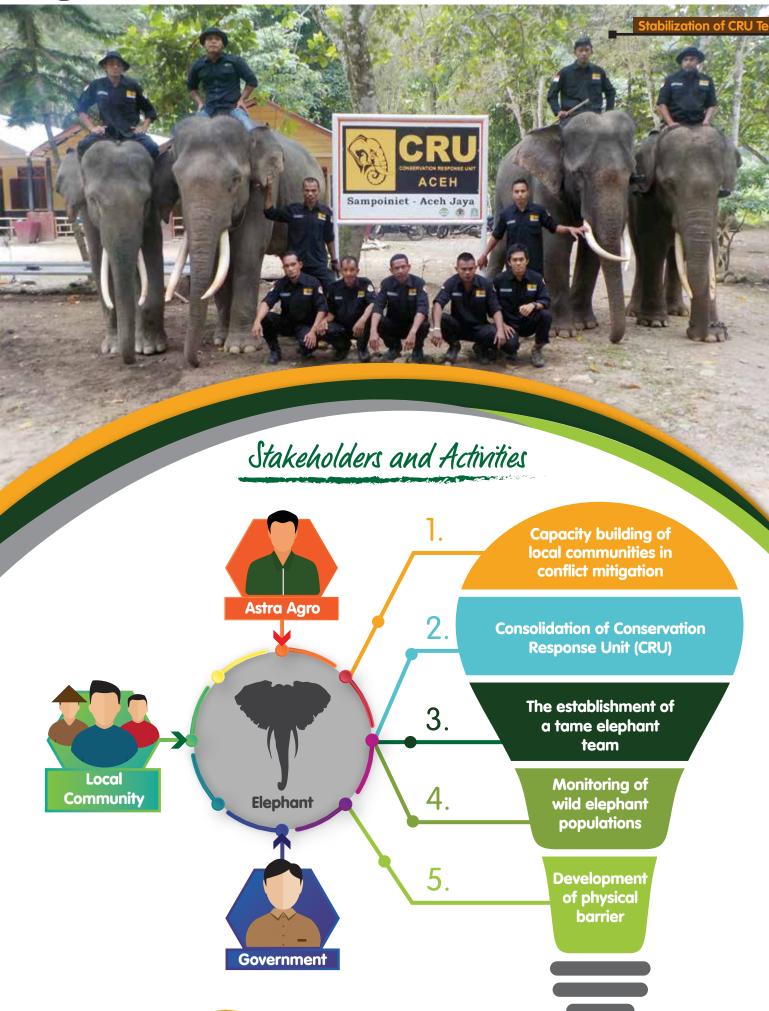

Location of CRU basecamp in Kemukiman Pante Purba area, Sampoiniet Sub-district, Aceh Jaya District, Aceh.

Installation of GPS Collar on Wild Elephant

**Elephant Healthcare Checks** 

Elephant Team Patrol & Monitoring of Wild Elephant Population

## Construction of CRU Basecamp

Nursery of Feed Tree

**Night Patrol** 

**Survey Location of Physical Barrier** 

The Inauguration of the CRU Basecamp by Regent of Aceh Jaya

Arrangement of Operational SOP of CRU