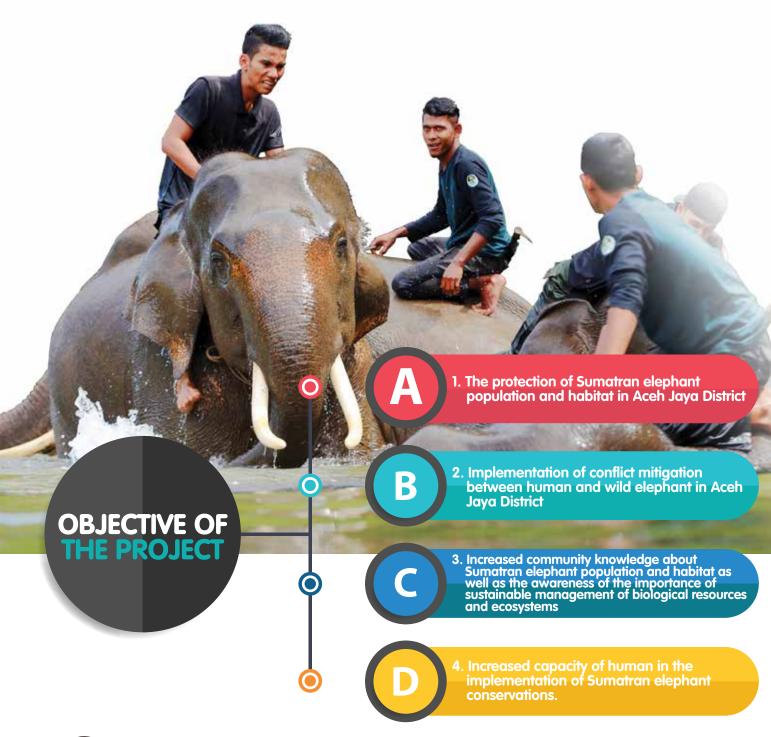

# Elephant Conservation in Aceh Jaya District

In Aceh Province, Elephant becomes a serious issue related to the arise of conservation and conflict mitigation efforts. The Company took the initiative to assist efforts made by the Aceh Nature Conservation Agency (BKSDA) as an expression of the company's concern in the Elephant conservation's efforts.

At the end of April 2015, the company (through a subsidiary named PT Tunggal Perkasa Plantations) together with BKSDA Aceh and Aceh Jaya Local Government signed a Memorandum of Understanding on the conservation efforts of the Elephants in Aceh Jaya District.